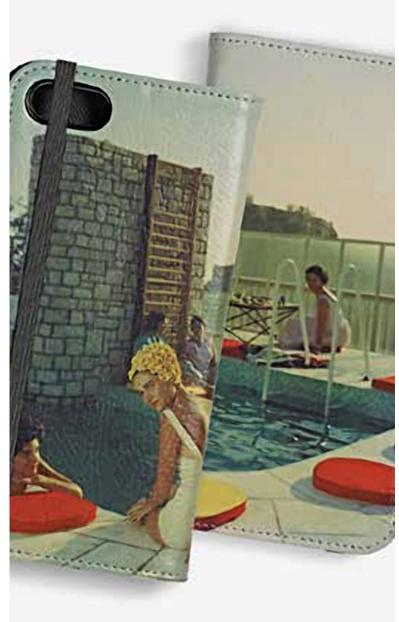

## Folio wallet case

#### Store your cards and cash

A stylish way to carry business cards, IDs, credit cards and cash - all in the safety and convenience of your phone case.

The folio wallet case features two inside pockets for cards and a central pocket for notes. There is also a built-in stand so you can watch videos anywhere at any time.

The case is made from faux leather, PU material with a satin finish and a grey elastic fastening for maximum security. Print quality and finish is exceptional with vibrant, bright colours. The case is slim fitting so has minimal impact on the overall feel of your device.