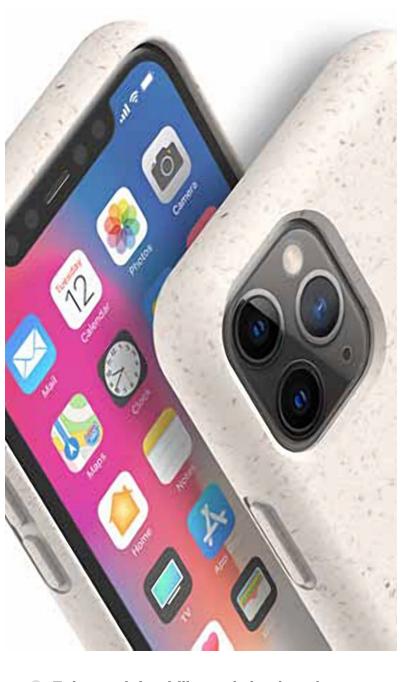

## **Eco case**

#### Eco-friendly phone case

The eco case is a beautifully designed, ecofriendly case for the iPhone 11, Pro, Max and SE. Composed of a flexible yet tough 100% biodegradable bioplastic and bamboo fibre mix.

This cover has been five-foot drop tested for shock absorbance. There is a raised rim design to protect the screen. It is a scratch resistant, slimline cover that is smooth yet non-slip, to give a strong grip with a natural look and feel.

The case is free from environmentally damaging phthalates, BPA and cadmium. It is fully compostable. This cover combines uncompromising protection with a stunning aesthetic.