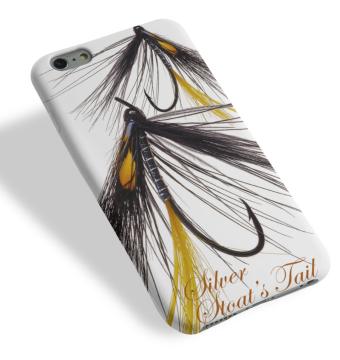

# Snap case

#### Slim, lightweight protection

This high quality snap case - made for a wide range of phones - has a snug and precise fit. Made from durable shatterproof plastic that offers slim, lightweight protection for your device.

The case is manufactured from impact resistant polycarbonate. This material is extremely strong and lightweight. The phone cases are carefully constructed with moulds to precisely match the dimensions and contours of your device to ensure the best possible fit.

Our custom designs are printed edge to edge to an outstanding quality with vibrant colour. The case is also coated with a water-based polyurethane for added strength.

This case has clear, open ports for connectivity and supports bluetooth charging. Available in either matte or gloss finish.