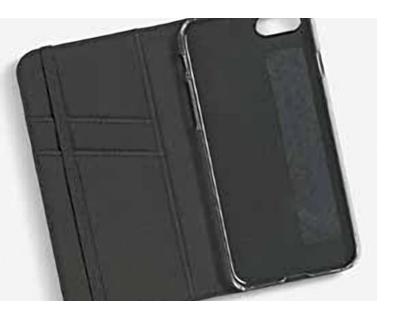

## Folio wallet case

#### Store your cards and cash

A stylish way to carry business cards, IDs, credit cards and cash - all in the safety and convenience of your phone case.

The folio wallet case features two inside pockets for cards and a central pocket for notes. There is also a built-in stand so you can watch videos anywhere at any time.

The case is made from faux leather, PU material with a satin finish and a grey elastic fastening for maximum security. Print quality and finish is exceptional with vibrant, bright colours. The case is slim fitting so has minimal impact on the overall feel of your device.

- Clear open ports for connectivity
- Exceptional print quality and finish
- Stand feature for watching media
- Satin finish
- Minimal impact on overall device size
- REACh, RoHS and TUV Rheinland certified