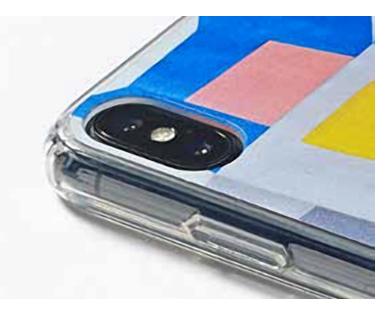

# **Clear case**

#### Lightweight co-mould protection

This clear phone case is manufactured for durability to protect from bumps and scratches. The co-mould case is made from thermoplastic polyurethane and crystal polycarbonate, making it sturdy, lightweight and very hard-wearing. The printed area covers the whole of the back face of the device.

This case has a slim form factor and is constructed to precisely match the dimensions of the device to ensure an exact fit. The case offers excellent shock absorption and scratch resistance to protect against everyday impact damage.