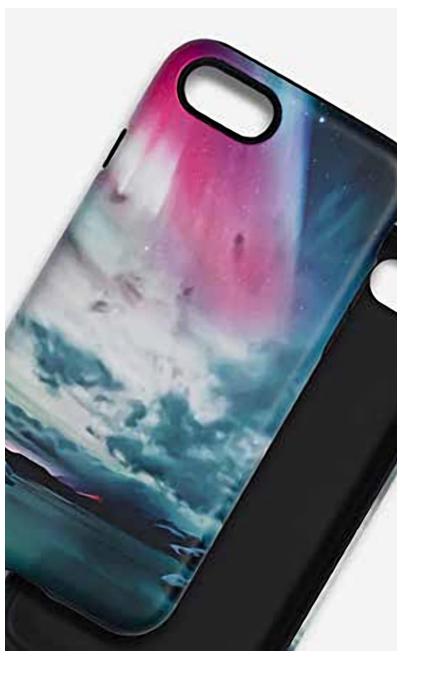

## Flexi case

#### Flexible and durable protection

The Flexi cases are slimline and low profile, fitting tightly around your smartphone.

They are manufactured using a high quality TPU material which provides excellent shock absorption to protect against dropping and impact damage.

The case features very high quality colour print with a beautiful satin finish. The printed area is also protected with an additional clear coat layer.

The Flexi combines protectivity and durability with a stylish slim fit.